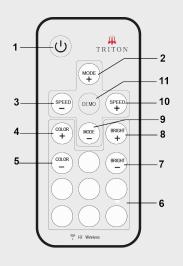

- 1. Turn on | Standby: T urn on or switch to standby mode.
- 3./10. Adjust Speed.
- 4./5. Select Static Color
- 2./9. Adjust Dynamic Mode: Cycle dynamic modes.
- Adjust Direct CloIr: when press the specific color are included in"COLOR+"and "COLOR-"operation.
  7./8. Adjust Brightnes.
- 11. Demo Mode: Loop through nine dynamic modes. Each mode will play three times.