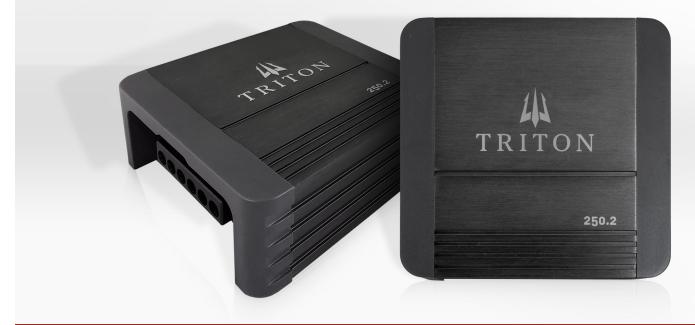

SQ25022

2-Channel Class D Amplifier

2 OHM

Dimensions: 4-5/8" W x 4-1/2" L x 1-7/8" H