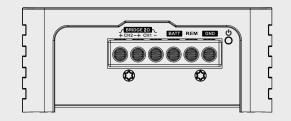

## **SPECIFICATIONS:**

Power RMS  $1\Omega @ 14.4V: 2 \times 125W$ Power RMS  $2\Omega @ 14.4V: 2 \times 69W$ Power RMS  $4\Omega @ 14.4V: 2 \times 38W$ Bridge Power  $2\Omega @ 14.4V: 1 \times 250W$ Bridge Power  $4\Omega @ 14.4V: 1 \times 138W$ Bridge Power  $8\Omega @ 14.4V: 1 \times 76W$ THD+N @ Nominal Power: <1% Frequency Response: 5Hz ~ 20kHz SNR: 99dB Input Sensitivity: 0.5V to 6V Damping Factor: 100 Operating Voltage: 9V to 16V High Pass Filter: 45Hz to 850Hz Low Pass Filter: 45Hz to 850Hz Total Efficiency: 81% Max Current Draw (A): 25 Music Current Draw (A): 13