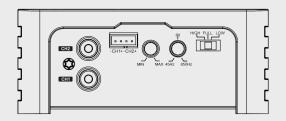

## **SPECIFICATIONS:**

Power RMS  $1\Omega @ 14.4V: 2 \times 125W$ Power RMS  $2\Omega @ 14.4V: 2 \times 69W$ Power RMS  $4\Omega @ 14.4V: 2 \times 38W$ Bridge Power  $2\Omega @ 14.4V: 1 \times 250W$ Bridge Power  $4\Omega @ 14.4V: 1 \times 138W$ Bridge Power  $8\Omega @ 14.4V: 1 \times 76W$ THD+N @ Nominal Power: <1% Frequency Response: 5Hz ~ 20kHz SNR: 99dB Input Sensitivity: 0.5V to 6V Damping Factor: 100 Operating Voltage: 9V to 16V High Pass Filter: 45Hz to 850Hz Low Pass Filter: 45Hz to 850Hz Total Efficiency: 81% Max Current Draw (A): 25 Music Current Draw (A): 13